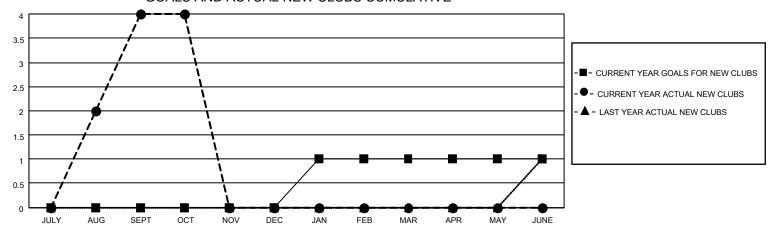

## District 201N5

| Clubs RESULTS FOR 2022-2023 |   |   |   | Members  RESULTS FOR 2022-2023 |    |     |    |
|-----------------------------|---|---|---|--------------------------------|----|-----|----|
|                             |   |   |   |                                |    |     |    |
| JULY/AUG/SEPT               | 0 | 4 | 0 | JULY/AUG/SEPT                  | 60 | 197 | 45 |
| OCT/NOV/DEC                 | 0 | 0 | 0 | OCT/NOV/DEC                    | 60 | 10  | 13 |
| JAN/FEB/MAR                 | 1 | 0 | 0 | JAN/FEB/MAR                    | 50 | 0   | 0  |
| APR/MAY/JUNE                | 0 | 0 | 0 | APR/MAY/JUNE                   | 15 | 0   | 0  |

#### GOALS AND ACTUAL NEW CLUBS CUMULATIVE