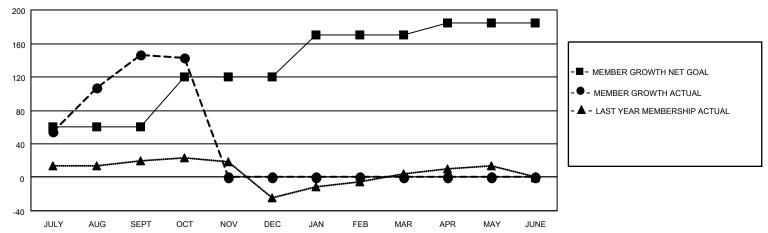

## District 201N5

| Clubs RESULTS FOR 2022-2023 |   |   |   | Members  RESULTS FOR 2022-2023 |    |     |    |
|-----------------------------|---|---|---|--------------------------------|----|-----|----|
|                             |   |   |   |                                |    |     |    |
| JULY/AUG/SEPT               | 0 | 4 | 0 | JULY/AUG/SEPT                  | 60 | 197 | 45 |
| OCT/NOV/DEC                 | 0 | 0 | 0 | OCT/NOV/DEC                    | 60 | 10  | 13 |
| JAN/FEB/MAR                 | 1 | 0 | 0 | JAN/FEB/MAR                    | 50 | 0   | 0  |
| APR/MAY/JUNE                | 0 | 0 | 0 | APR/MAY/JUNE                   | 15 | 0   | 0  |

#### GOALS AND ACTUAL MEMBERS CUMULATIVE

| DROPPED CLUBS: 0 |    | 37 CLUBS OF 71 ADDED 1 OR<br>MORE NEW MEMBERS | GENDER DISTRIBUTION                 |                |  |
|------------------|----|-----------------------------------------------|-------------------------------------|----------------|--|
|                  |    | WORL NEW WEINBERG                             | MALE                                | 1,019 (61.27%) |  |
|                  |    |                                               | FEMALE                              | 643 (38.67%)   |  |
| DROPPED MEMBERS  |    |                                               | NON BINARY                          | 1 (0.06%)      |  |
| <u> </u>         |    |                                               | PREFER NOT TO ANSWER 0 (0.00%)      |                |  |
| DECEASED         | 10 |                                               |                                     | ,              |  |
| CLUB CANCELLED   | 0  | CLICK HERE FOR CUMULATIVE                     | TOTAL FAMILY UNIT MEMBERS           | 244            |  |
| OTHER            | 48 | MEMBERSHIP DATA                               |                                     |                |  |
| TOTAL            | 58 |                                               | FAMILY MEMBERS PAYING HALF DUES 129 |                |  |
|                  |    |                                               |                                     |                |  |